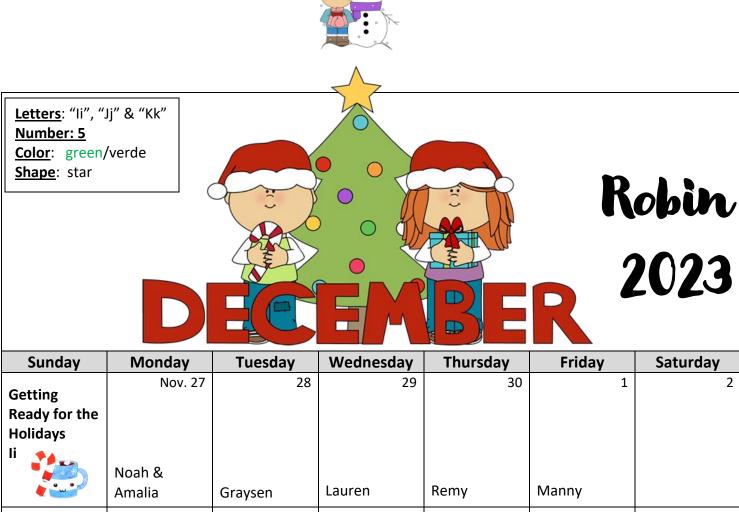

| Getting<br>Ready for the<br>Holidays                                                                                                                                                                                                                                                                                                                                                                                                                                                                                                                                                                                                                                                                                                                                                                                                                                                                                                                                                                                                                                                                                                                                                                                                                                                                                                                                                                                                                                                                                                                                                                                                                                                                                                                                                                                                                                                                                                                                                                                                                                                                                           | NOV. Z           | 20         | 29                           | 30              |        | 2                                   |
|--------------------------------------------------------------------------------------------------------------------------------------------------------------------------------------------------------------------------------------------------------------------------------------------------------------------------------------------------------------------------------------------------------------------------------------------------------------------------------------------------------------------------------------------------------------------------------------------------------------------------------------------------------------------------------------------------------------------------------------------------------------------------------------------------------------------------------------------------------------------------------------------------------------------------------------------------------------------------------------------------------------------------------------------------------------------------------------------------------------------------------------------------------------------------------------------------------------------------------------------------------------------------------------------------------------------------------------------------------------------------------------------------------------------------------------------------------------------------------------------------------------------------------------------------------------------------------------------------------------------------------------------------------------------------------------------------------------------------------------------------------------------------------------------------------------------------------------------------------------------------------------------------------------------------------------------------------------------------------------------------------------------------------------------------------------------------------------------------------------------------------|------------------|------------|------------------------------|-----------------|--------|-------------------------------------|
| li 💮                                                                                                                                                                                                                                                                                                                                                                                                                                                                                                                                                                                                                                                                                                                                                                                                                                                                                                                                                                                                                                                                                                                                                                                                                                                                                                                                                                                                                                                                                                                                                                                                                                                                                                                                                                                                                                                                                                                                                                                                                                                                                                                           | Noah &           |            | Lauren                       | Pomy.           | Manny  |                                     |
|                                                                                                                                                                                                                                                                                                                                                                                                                                                                                                                                                                                                                                                                                                                                                                                                                                                                                                                                                                                                                                                                                                                                                                                                                                                                                                                                                                                                                                                                                                                                                                                                                                                                                                                                                                                                                                                                                                                                                                                                                                                                                                                                | Amalia           | Graysen    | Lauren                       | Remy            | Manny  |                                     |
| Gingerbread  Jj                                                                                                                                                                                                                                                                                                                                                                                                                                                                                                                                                                                                                                                                                                                                                                                                                                                                                                                                                                                                                                                                                                                                                                                                                                                                                                                                                                                                                                                                                                                                                                                                                                                                                                                                                                                                                                                                                                                                                                                                                                                                                                                | Letters to Santa | 5          | Christmas<br>Jingles         | 7               | 8      | 9                                   |
|                                                                                                                                                                                                                                                                                                                                                                                                                                                                                                                                                                                                                                                                                                                                                                                                                                                                                                                                                                                                                                                                                                                                                                                                                                                                                                                                                                                                                                                                                                                                                                                                                                                                                                                                                                                                                                                                                                                                                                                                                                                                                                                                |                  | NG DAYS    | Brooks                       | Olivia          | Gabby  |                                     |
| Holiday Fun<br>Kk                                                                                                                                                                                                                                                                                                                                                                                                                                                                                                                                                                                                                                                                                                                                                                                                                                                                                                                                                                                                                                                                                                                                                                                                                                                                                                                                                                                                                                                                                                                                                                                                                                                                                                                                                                                                                                                                                                                                                                                                                                                                                                              | WEAR REI         | OR GREEN   | 13                           | 14              | 15     | 16                                  |
|                                                                                                                                                                                                                                                                                                                                                                                                                                                                                                                                                                                                                                                                                                                                                                                                                                                                                                                                                                                                                                                                                                                                                                                                                                                                                                                                                                                                                                                                                                                                                                                                                                                                                                                                                                                                                                                                                                                                                                                                                                                                                                                                | Jack             | Willa      | Oakley                       | Vivienne        | Wes    |                                     |
| Santa's Coming!                                                                                                                                                                                                                                                                                                                                                                                                                                                                                                                                                                                                                                                                                                                                                                                                                                                                                                                                                                                                                                                                                                                                                                                                                                                                                                                                                                                                                                                                                                                                                                                                                                                                                                                                                                                                                                                                                                                                                                                                                                                                                                                | 18               | 19         |                              | Jammics & okics | 22     | 23                                  |
| The state of the s | Mila             | Charles H. |                              |                 | Graham |                                     |
| 24<br>Greens                                                                                                                                                                                                                                                                                                                                                                                                                                                                                                                                                                                                                                                                                                                                                                                                                                                                                                                                                                                                                                                                                                                                                                                                                                                                                                                                                                                                                                                                                                                                                                                                                                                                                                                                                                                                                                                                                                                                                                                                                                                                                                                   | amelina 25       | 26         | Happy<br>Birthday<br>Lauren! | 28              | 29     | 30<br>Happy<br>Birthday<br>Charlie! |
| 31                                                                                                                                                                                                                                                                                                                                                                                                                                                                                                                                                                                                                                                                                                                                                                                                                                                                                                                                                                                                                                                                                                                                                                                                                                                                                                                                                                                                                                                                                                                                                                                                                                                                                                                                                                                                                                                                                                                                                                                                                                                                                                                             | *(1)1)3411113    |            | CHOOL - Jan                  |                 |        | Charne:                             |